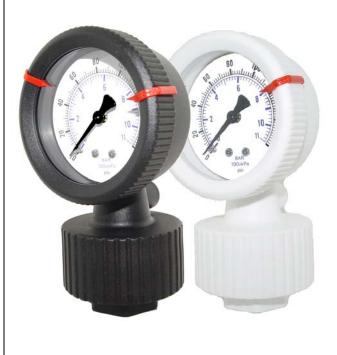

## Molded Polypropylene or Teflon Gauge & Diaphragm Seal Assembly

This innovative new product was developed to solve many common problems associated with polymer type diaphragms seals. Due to the all molded design the gauge cannot be removed from the seal, preventing loss of fill – And There is no chance of cracking the upper housing by over tightening the gauge. This product is also molded of a harder blend of polymers – making them more resistant to cracking or breaking during installation.

#### **Specifications:**

| Case & Body:  | Injection Molded Polypropylene<br>(Black) or Teflon (White)         |  |
|---------------|---------------------------------------------------------------------|--|
| Dial Size:    | 2 <sup>1</sup> ⁄ <sub>2</sub> " Diameter                            |  |
| Process Conn: | 1/4" or ½" FNPT                                                     |  |
| Diaphragm:    | Viton or Teflon                                                     |  |
| Bourdon Tube: | 316SS or Brass                                                      |  |
| Internals:    | Stainless or Brass                                                  |  |
| Fill Fluid:   | Glycerine or Silicone Standard<br>Others Available upon Request     |  |
| Lens:         | Heavy Duty Glass                                                    |  |
| Case Style:   | Dry but Fillable                                                    |  |
| Dial:         | Dual Scale PSI / Bar / x 100 = kPa<br>Others Available upon Request |  |
| Max Pressure: | 15 PSI to 400 PSI                                                   |  |
| Max Temp:     | -4'F to 140'F / -20'C to + 60'C                                     |  |
| Accuracy:     | 1.5 % Full Scale                                                    |  |