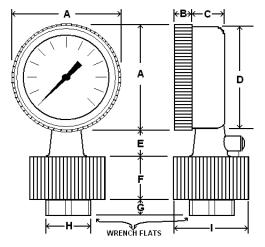

### **Dimensions:**

|   | Inches | MM    |
|---|--------|-------|
| Α | 2.89"  | 73.44 |
| В | .62"   | 15.80 |
| С | 1.04"  | 26.47 |
| D | 2.61"  | 66.36 |
| Ε | .50"   | 12.82 |
| F | 1.19"  | 30.36 |
| G | .43"   | 10.99 |
| Н | 1.23"  | 31.28 |
|   | 2.29"  | 58.29 |